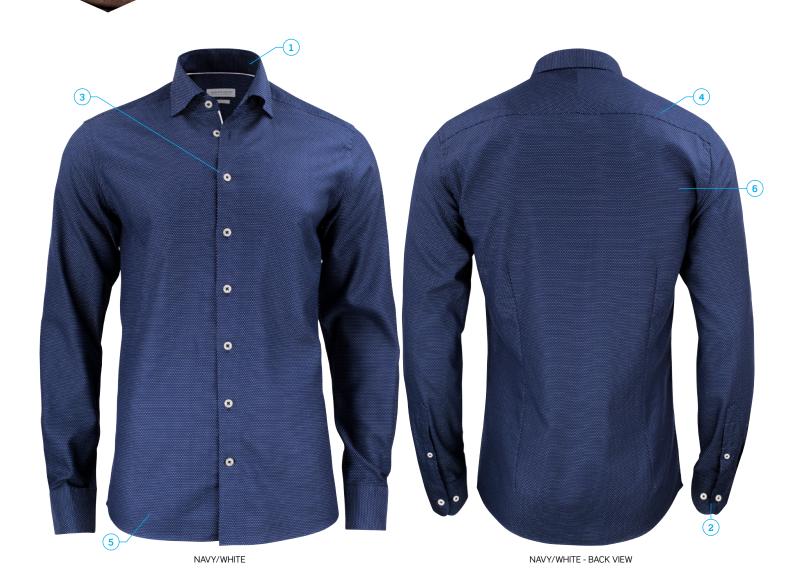

# Purple Bow 49 Men's Shirt

Men's non-iron navy jacquard fabric dress shirt woven with white micro dots.

1: Modern cutaway collar with soft interlining and invisible under collar button down feature. | 2: Long sleeves with soft round edge-cuffs, with extra button holes for cuff links. | 3: Pearlescent buttons. | 4: 100% long staple compact cotton, with new and innovative mechanical stretch. | 5: Machine washable, non-iron patented environmental treatment. | 6: Oeko-Tex Standard 100 Certified